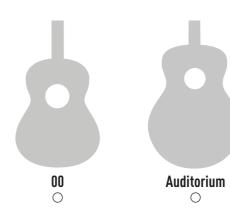

The range offers 4 different patterns: Jumbo, Dreadnought, Auditorium and 00.

Alhambra has created a workshop solely dedicated to the Alhambra Acoustic guitar line. These guitars will be built using Alhambra's vast experience from over 55 years of history building guitars.

### **BODY SHAPE**

Jumbo and Dreadnought are the most popular guitars that result in rich tones, with an excellent mid-range and definited trebles. The Jumbo and Dreadnought bodies are very comfortable and also provide a full spectrum of tone colours with a very verstaile response.

They have a clear mid-range and well-defined trebles with strong basses. Ideal for vocal accompanyment and with a form of expression that inspires melodic lines, allowing the player to freely express themselves with either fingernails or a pick.