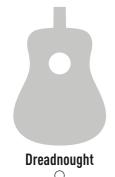

The range offers 4 different patterns: Jumbo, Dreadnought, Auditorium and 00.

Alhambra has created a workshop solely dedicated to the Alhambra Acoustic guitar line. These guitars will be built using Alhambra's vast experience from over 55 years of history building guitars.

### **BODY SHAPE**

Jumbo and Dreadnought are the most popular guitars that result in rich tones, with an excellent mid-range and definited trebles. The Jumbo and Dreadnought bodies are very comfortable and also provide a full spectrum of tone colours with a very verstaile response.