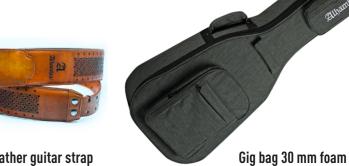

machine heads

Schaller machine heads

(Only for guitar 00)

2019 ALHAMBRA ACOUSTICS

GUITARS PROGRAMME

Logo guitar strap

Alhambra

**OPTIONS (UPGRADE YOUR GUITAR)** 

### **Gold Serie Accesories**

O D'Addario

Elixir strings

Schaller machine heads

Cork guitar strap

Gig bag 25 mm foam

### **Luxury Serie Accesories**

Elixir strings

Gotoh machine heads

Leather guitar strap