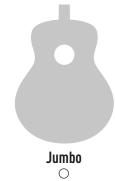

The range offers 4 different patterns: Jumbo, Dreadnought, Auditorium and 00.

Alhambra has created a workshop solely dedicated to the Alhambra Acoustic guitar line. These guitars will be built using Alhambra's vast experience from over 55 years of history building guitars.

### **BODY SHAPE**

Jumbo and Dreadnought are the most popular guitars that result in rich tones, with an excellent mid-range and definited trebles. The Jumbo and Dreadnought bodies are very comfortable and also provide a full spectrum of tone colours with a very verstaile response.