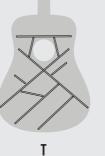

### **BRACING**

They offer the rich tone and balance classic of Alhambra that allows you play on stage without losing the characteristics of the bass notes. They can be played with less force without losing any of the guitar's nuances.

The new Alhambra models offer the musician more versatility. The respond dynamically and show an excellent balance in all frequency ranges.